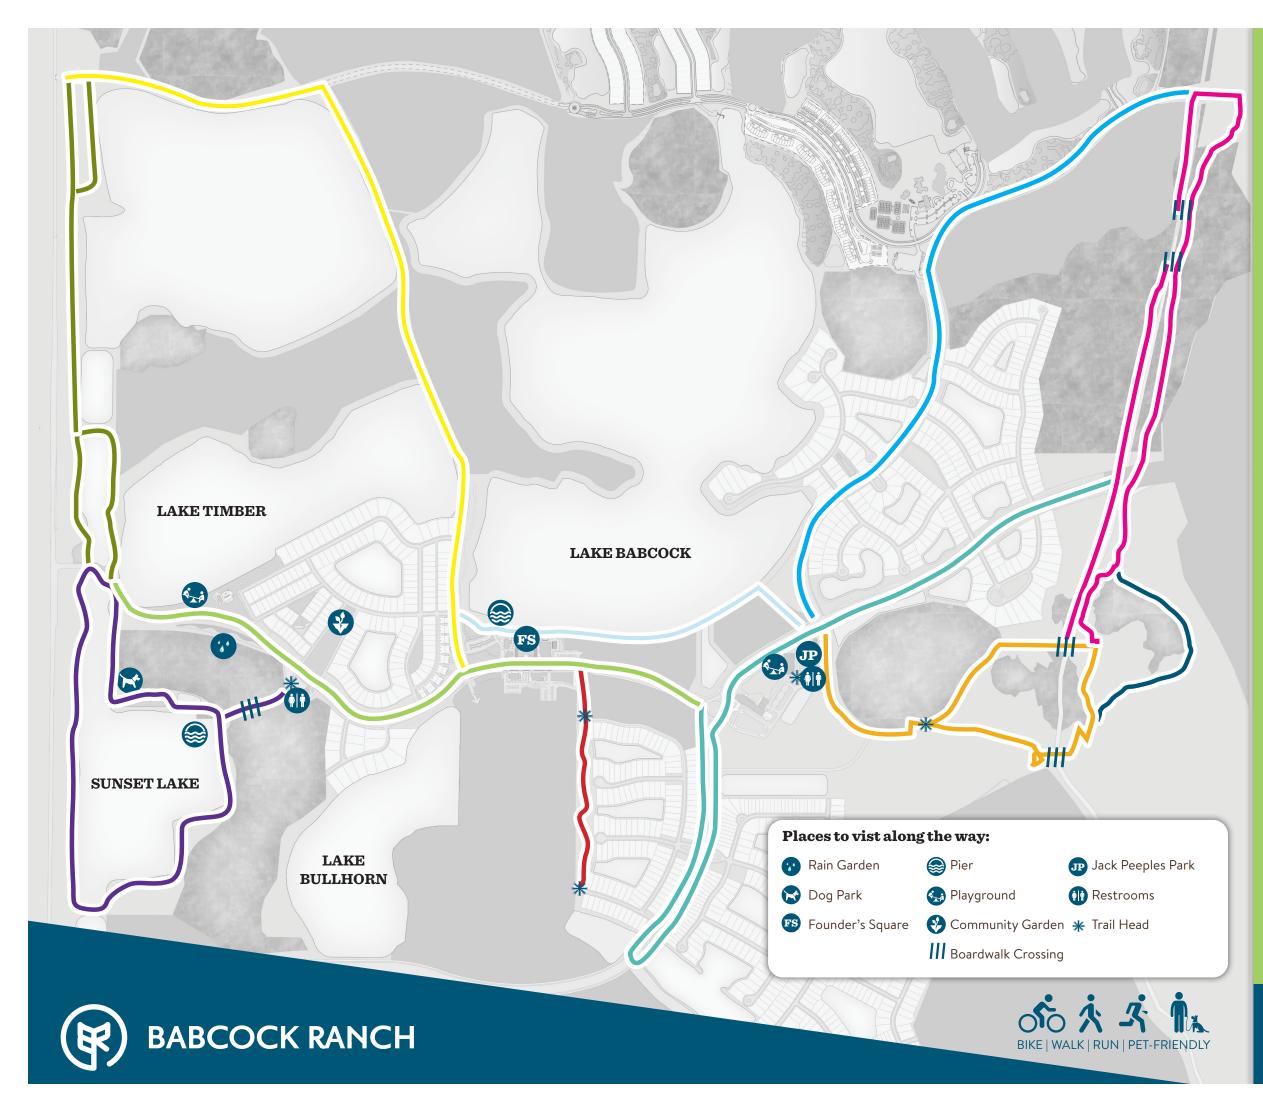

# HIT THE TRAILS

# **CHOOSE YOUR TERRAIN**

#### CONCRETE PATH

Curry Preserve Drive 1.50 miles
Lake Babcock Drive 1.20 mile
Cypress Parkway 1.75 miles
Bluebird Trail 1.28 miles
Telegraph Park .51 miles
Founder's Walkway .50 miles

### SHELL PATH

#### Dick Cuda Trail 2 miles

#### NATURAL PATH

Chain of Lakes Trail 1.85 miles

#### DR. BILL HAMMOND TRAILS Curry Canal Trail 2.21 miles Palmetto Path .79 mile Wetland Loop 1.36 mile