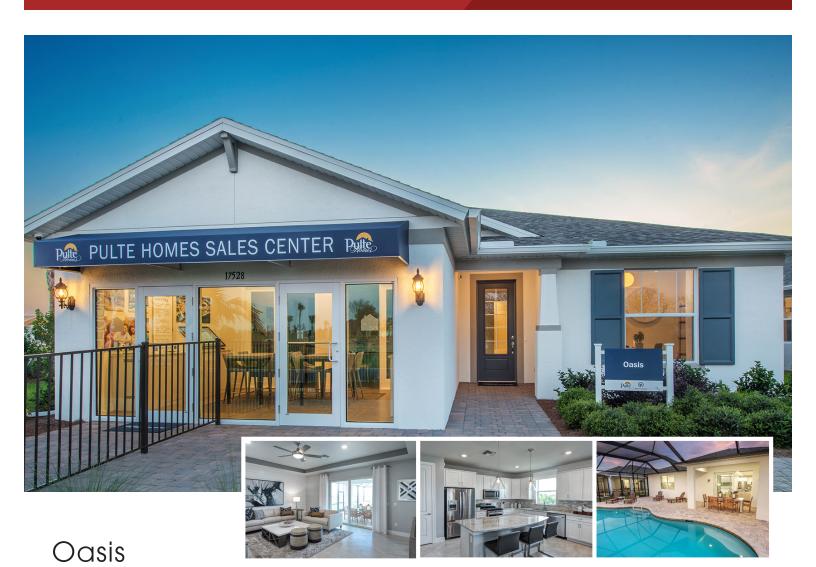

## BY PULTE HOMES

The Oasis suits smaller families perfectly. This efficient layout provides three bedrooms, as well as the convenience of a single-story design. Flex space off the foyer makes a great den or study, or it can serve as a fourth bedroom. The easy flow between the interconnected kitchen (with optional island), café area, and gathering room were designed with family life - and entertaining - in mind.

## **PULTE HOMES**

17528 SILVERSPUR DRIVE BABCOCK RANCH, FL 33982

877.843.9784

## **Specifications**

🕼 Base Price: \$251,990 🗎 2 Bathrooms

1 Home Type: Single Family

Builder: Pulte Homes

**FLOORPLAN** NEXT PAGE

Designer Furnished