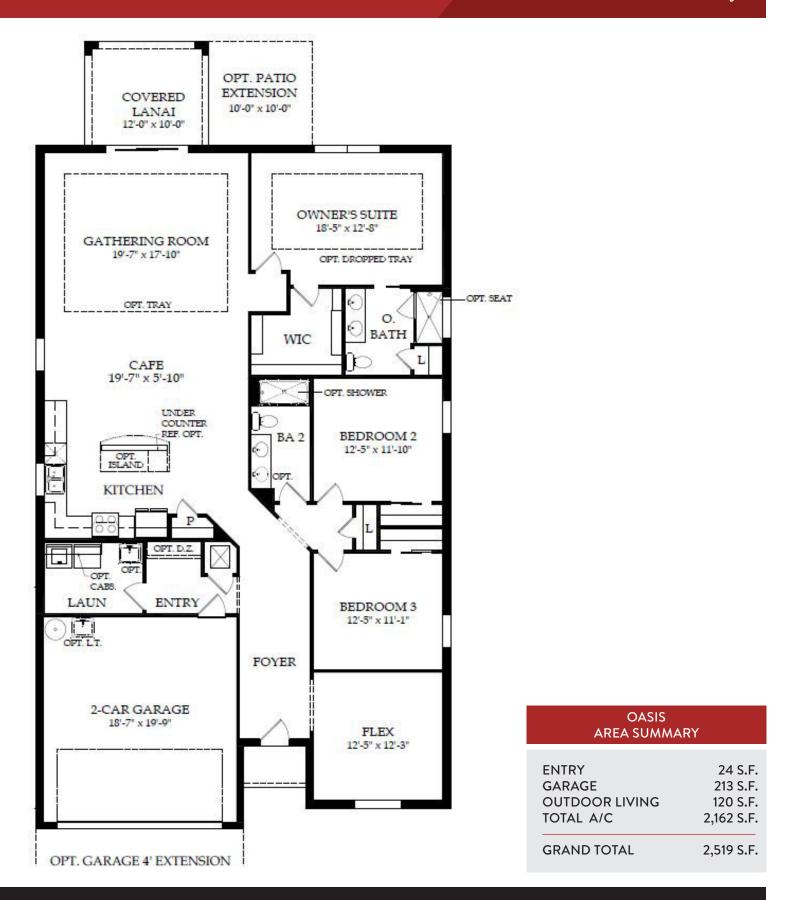

## BY PULTE HOMES

The Oasis suits smaller families perfectly. This efficient layout provides three bedrooms, as well as the convenience of a single-story design. Flex space off the foyer makes a great den or study, or it can serve as a fourth bedroom. The easy flow between the interconnected kitchen (with optional island), café area, and gathering room were designed with family life - and entertaining - in mind.