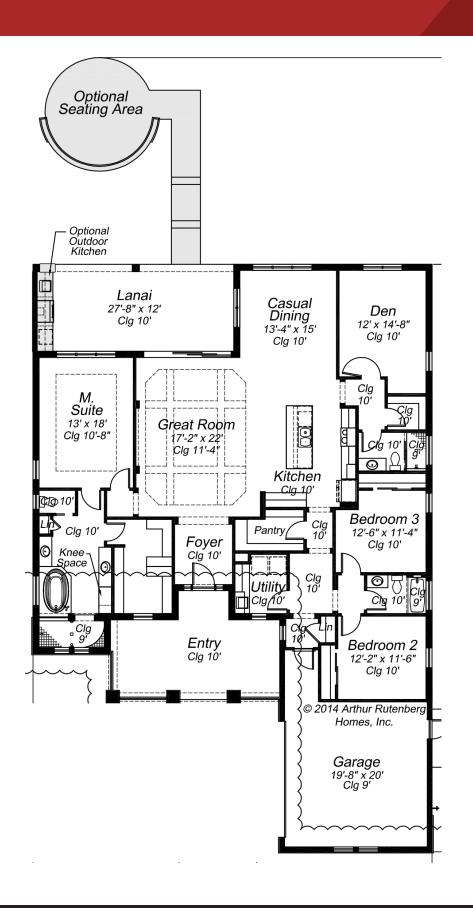

## **Specifications**

**FLOORPLAN** NEXT PAGE

â 2,585 sq.ft.

Lake Babcock

Builder: Arthur Rutenberg Homes

#### CAPTIVA AREA SUMMARY

| ENTRY                  | 286 S.F.                 |
|------------------------|--------------------------|
| GARAGE                 | 472 S.F.                 |
| OUTDOOR LIVING         | 332 S.F.                 |
| TOTAL A/C  GRAND TOTAL | 2,585 S.F.<br>3,675 S.F. |