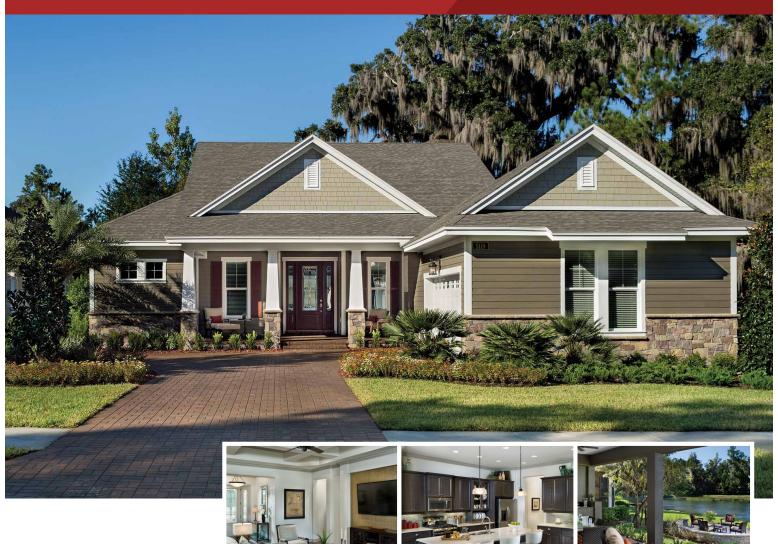

# Captiva

## BY ARTHUR RUTENBERG HOMES

The Captiva by Arthur Rutenberg Homes is a beautiful 2,585 sq. ft. home with three bedrooms, three-and-a-half bathrooms, a two-car garage, and a den and great room ideal for entertaining.