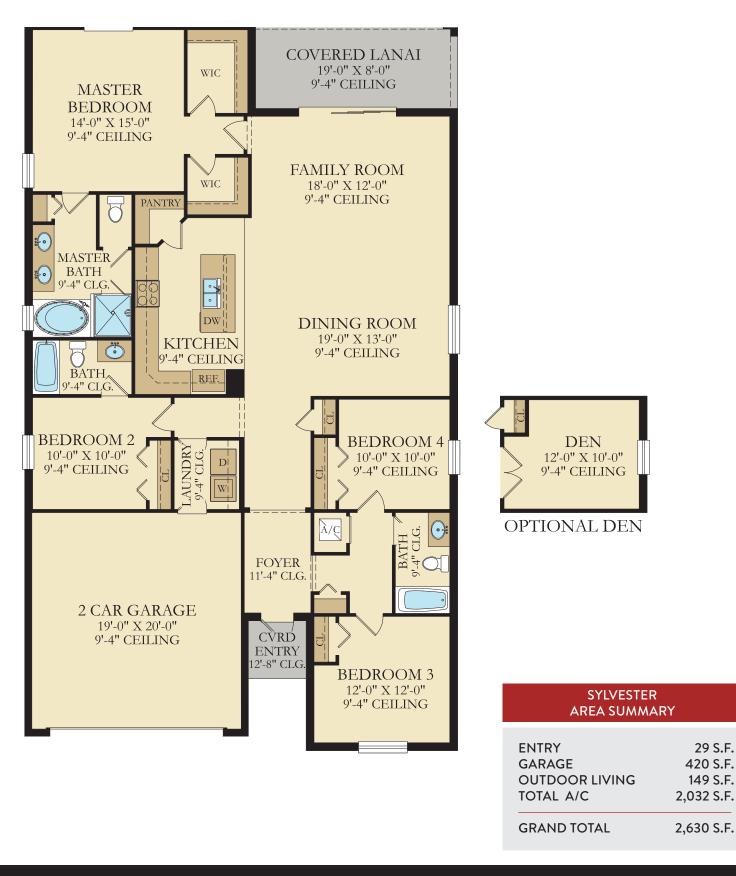

## **BY LENNAR**

Comfortably designed with 2,032 sq. ft. of versatile living space. This home features four bedrooms in a desirable split plan, three baths include a luxurious master tub and shower and a dining room with adjoining great room ideal for socializing. The spacious optional den invites houseguests and media lovers alike. The lanai is perfect for enjoying the laid back Florida lifestyle. The large two-car garage is perfect for two cars and storage.

## **Specifications**

2,032 sq.ft.

4 Bedrooms

Trail's Edge A Home Design

Home Type: Single Family 🛱 Builder: Lennar

All information is deemed reliable, but is not guaranteed. All prices, dimensions and specifications are subject to change without notice. The master developer reserves the right, in its sole and absolute discretion, to modify plans for the development described or depicted herein at any time without notice. No guarantees or representations whatsoever are made that the features, amenities and facilities, and existing or future views of the project and surrounding areas depicted or otherwise described herein, will be provided, or, if provided, will be of the same type, size, location or nature as depicted or described herein. All rights reserved © 2019 Kitson & Partners and its affiliates.