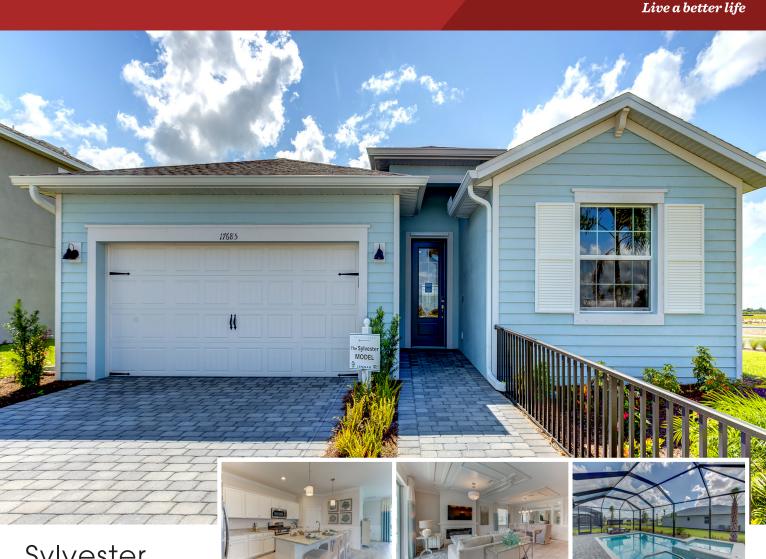

## Sylvester

## **BY LENNAR**

Comfortably designed with 2,032 sq. ft. of versatile living space. This home features four bedrooms in a desirable split plan, three baths include a luxurious master tub and shower and a dining room with adjoining great room ideal for socializing. The spacious optional den invites houseguests and media lovers alike. The lanai is perfect for enjoying the laid back Florida lifestyle. The large two-car garage is perfect for two cars and storage.