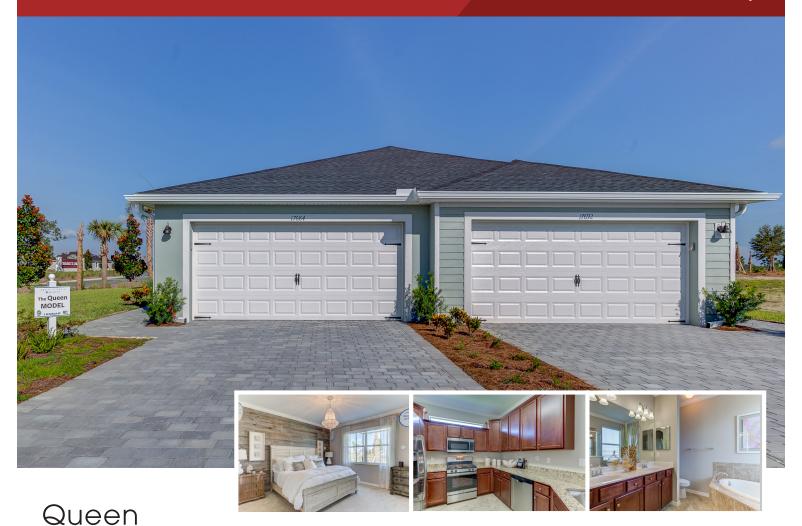

# BY LENNAR

Perfect for casual living with 1,564 square feet of space, the Queen is an inviting choice for an attached villa. The Master suite boasts two large closets and a lavish master bath. The living room extends from the master suite for lovely conversation area, while the kitchen opens to a large dinette area sure to become the place for every meal. The study is the perfect spot for a media room or an office. The Queen's large lanai calls for potted plants and growing herbs, and there is plenty of space in the two-car garage for everyone.

### **Specifications**

(\$) Base Price: \$212,999+

Home Type: Twin Villas

1,564 sq.ft.

2 Bedrooms

A Home Design

₩ 2 Bathrooms