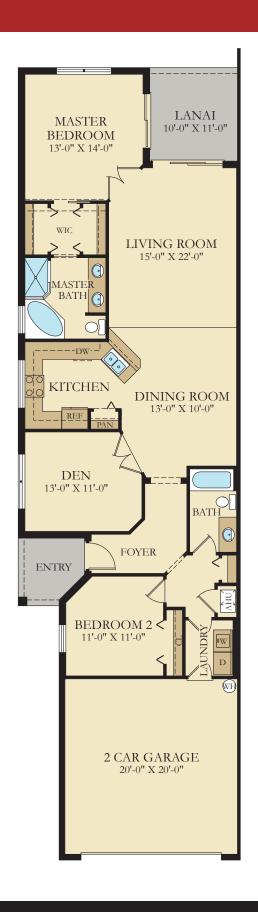

# BY LENNAR

Perfect for casual living with 1,564 square feet of space, the Queen is an inviting choice for an attached villa. The Master suite boasts two large closets and a lavish master bath. The living room extends from the master suite for lovely conversation area, while the kitchen opens to a large dinette area sure to become the place for every meal. The study is the perfect spot for a media room or an office. The Queen's large lanai calls for potted plants and growing herbs, and there is plenty of space in the two-car garage for everyone.

#### **LENNAR**

17709 WAYSIDE BEND BABCOCK RANCH, FL 33982

888.214.1674

| QUEEN<br>AREA SUMMARY                          |                                               |
|------------------------------------------------|-----------------------------------------------|
| ENTRY<br>GARAGE<br>OUTDOOR LIVING<br>TOTAL A/C | 53 S.F.<br>427 S.F.<br>110 S.F.<br>1,564 S.F. |
| GRAND TOTAL                                    | 2,154 S.F.                                    |