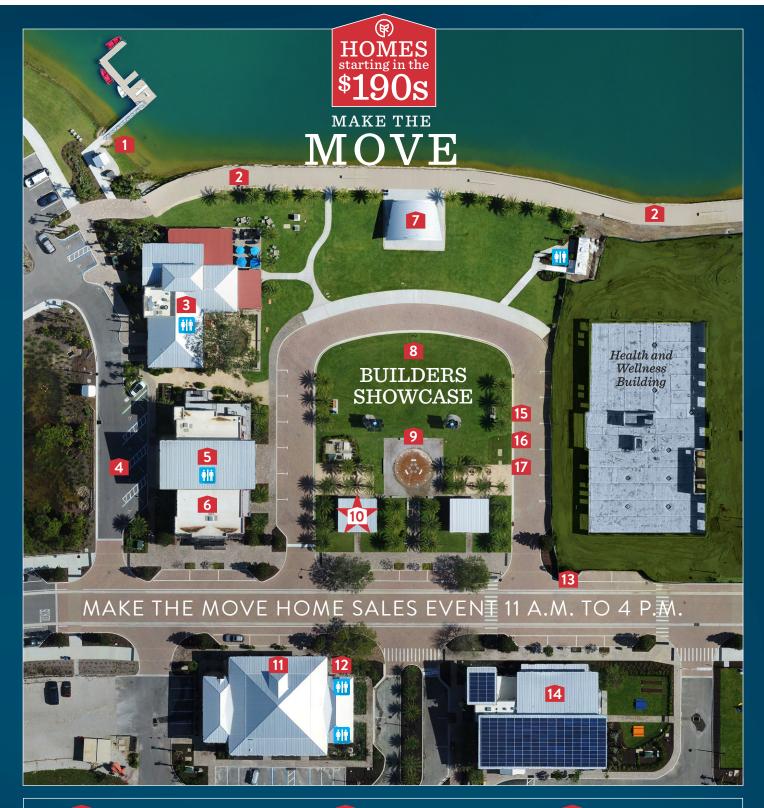

- Boat Tours
- Boardwalk
- **3** Table & Tap Restaurant
- Trolley Stop for Lake Timber
- Babcock Ranch Discovery Center 12 Square Scoops
- **6** Curry Creek Outfitters
- Live Music 12-4 p.m.

- 8 Builders Showcase
- 9 Splash Pad
- 10 REGISTRATION
- 11 Farmers Market at Slater's
- 13 Trolley Stop to Lennar & Pulte
- 14 Babcock Neighborhood School

- 15 Lee Health
- 16 FPL
- 17 CenturyLink
- **iii** Restrooms

## ACTIVITIES

\* Be sure to visit Registration for your VIP Access Pass!

## **BUILDERS SHOWCASE**

Join us in the grand tent to meet our exceptional builders and learn about pre-construction pricing and other special incentives! Enjoy great food and cold beverages, too. VIP Access Pass required for entry.