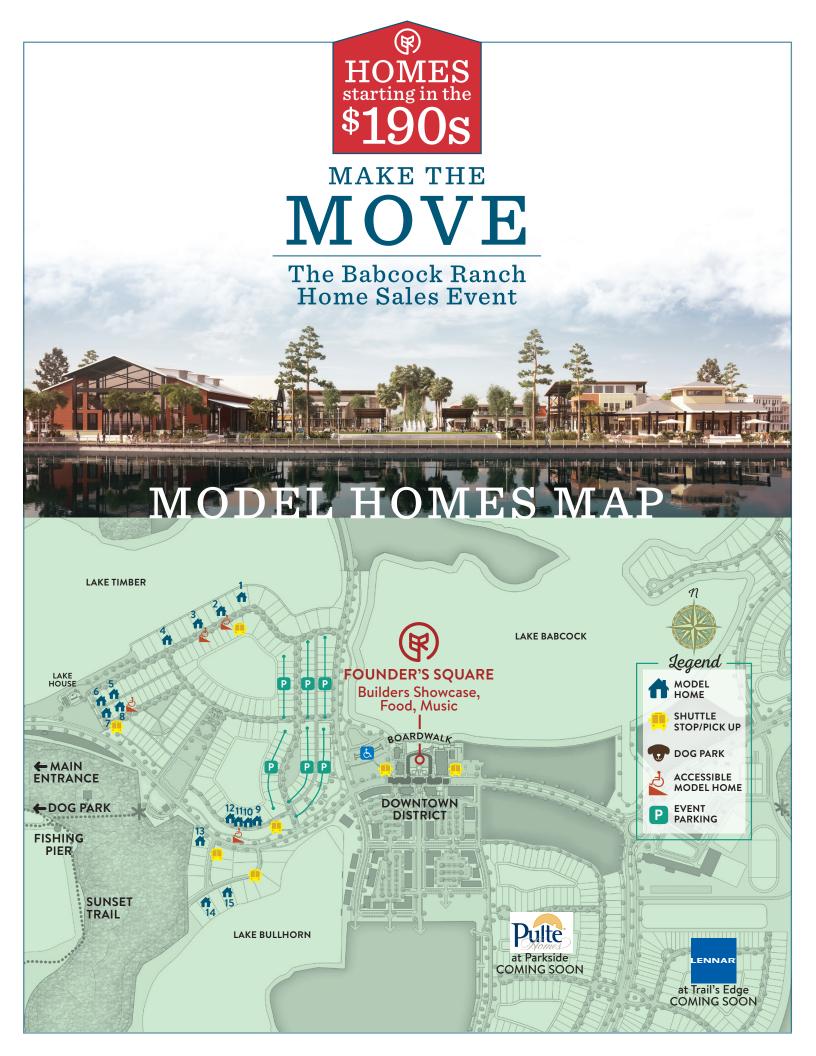

## MODEL HOME TOURS

Hop off, hop on trolley tours of 15 fully furnished model homes in our first neighborhood, Lake Timber. Trolleys circulate continuously at designated trolley stops.

# Babcock Ranch Model Home Trolley Tour

(See map for home locations)

1. STOCK DEVELOPMENT

Delray, base priced from \$499,990

9. HOMES BY TOWNE

Sungold, base priced from \$414,990

2. STOCK DEVELOPMENT

Sebring, base priced from \$419,990

10. HOMES BY TOWNE

Sterling, base priced from \$419,990

3. FLORIDA LIFESTYLE HOMES

The Lauren, base priced from \$775,500

11. HOMES BY TOWNE

Brandywine, base priced from \$347,990

4. STOCK DEVELOPMENT

Bartow, base priced from \$439,990

12. HOMES BY TOWNE

Jade, base priced from \$409,990

5. FOX PREMIER BUILDERS

The Cabin, base priced from \$569,000

13. FLORIDA LIFESTYLE HOMES

The Taylor, base priced from \$575,500

6. FOX PREMIER HOMES

The Camden, base priced from \$489,000

14. STOCK DEVELOPMENT

Destin, base priced from \$509,990

7. HOMES BY TOWNE

Eden, base priced from \$498,900

15. STOCK DEVELOPMENT

Crystal, base priced from \$499,990

8. HOMES BY TOWNE

Whisper Creek, base priced from \$398,900